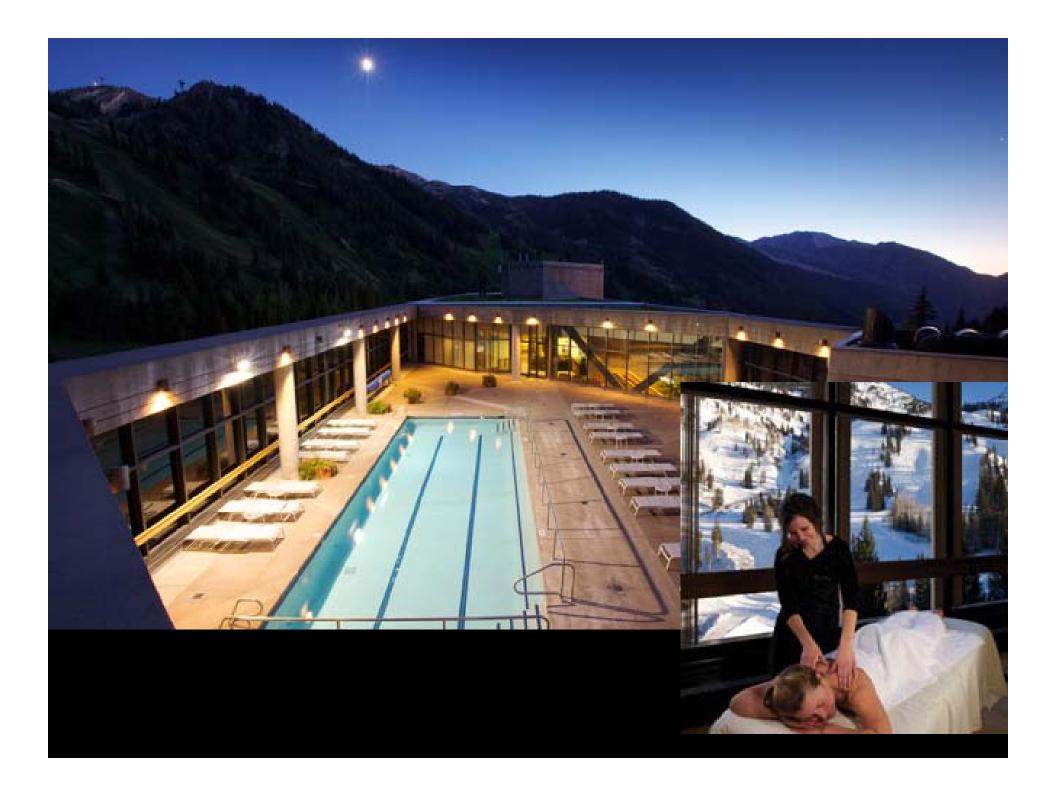

## May 20-23, 2014



### Travel



#### Take advantage of the time difference!

| City        | Departure  | Arrival     |
|-------------|------------|-------------|
| Atlanta     | 7:09am EST | 9:06am MST  |
| Boston      | 6:45am EST | 10:06am MST |
| Chicago     | 7:44am MST | 10:07am MST |
| Denver      | 6:05am MST | 7:34am MST  |
| Los Angeles | 6:30am PST | 9:16am MST  |
| Miami       | 5:30am EST | 10:15am MST |
| Minneapolis | 6:30am CST | 10:15am MST |
| New York    | 7:05am EST | 10:13am MST |
| Phoenix     | 6:26am MST | 8:59am MST  |
| Portland    | 6:30am PST | 9:10am MST  |























# City Creek Center

Retail Centerpiece – opened in March 2012. 90 stores and restaurants. Retractable roof.





Open air contemporary destination boasting over 130 shops and restaurants.



# Outdoor Recreation Opportunities







# 21 National Parks and Monuments within a day's drive

- Zion
- Bryce Canyon
- Yellowstone
- Grand Teton
- Arches