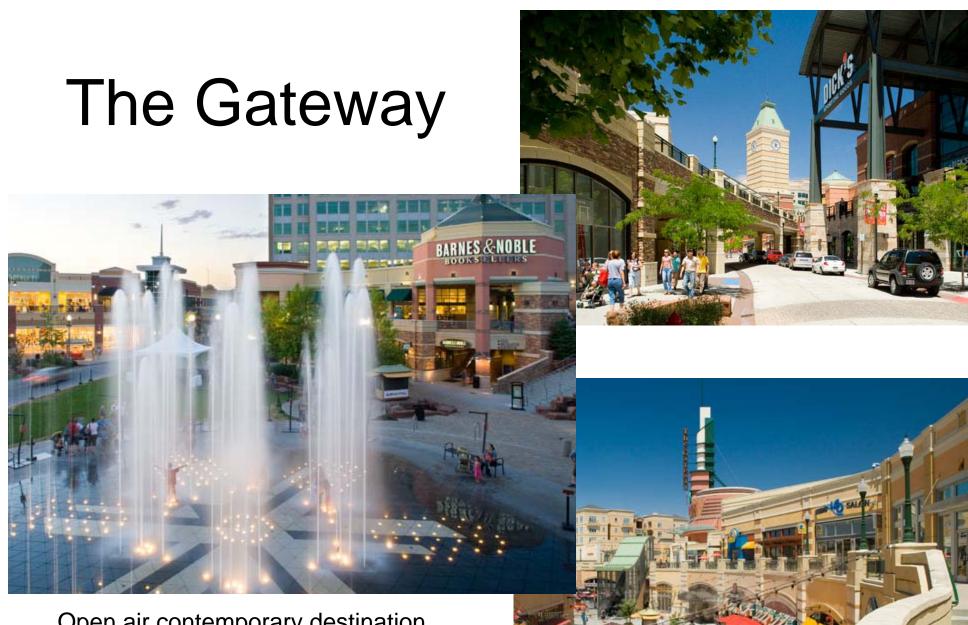

# City Creek Center

Retail Centerpiece – opened in March 2012. 90 stores and restaurants. Retractable roof.

Open air contemporary destination boasting over 130 shops and restaurants.