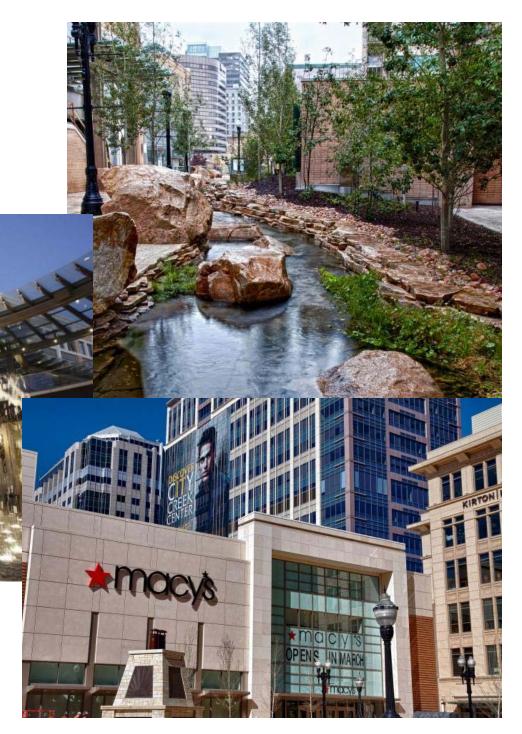

# City Creek Center

Retail Centerpiece – opened in March 2012. 90 stores and restaurants. Retractable roof.

Open air contemporary destination boasting over 130 shops and restaurants.