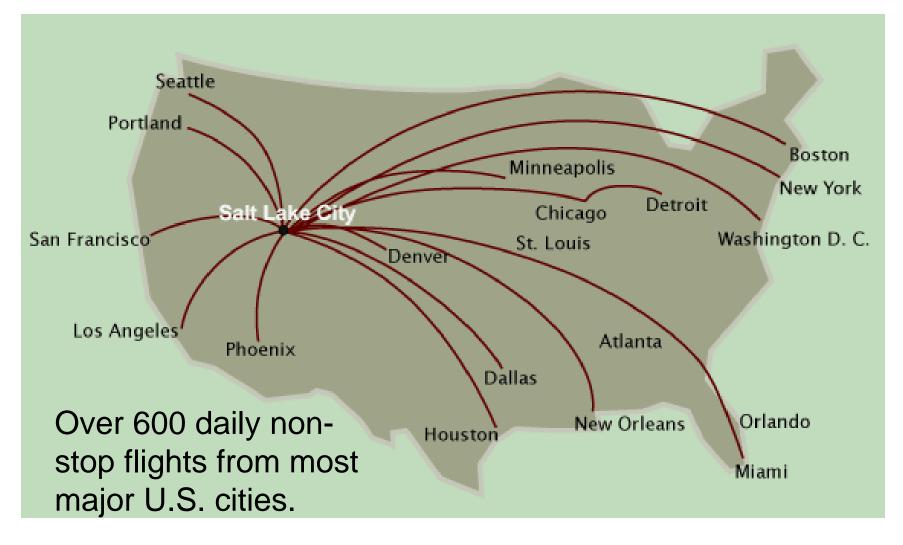

#### Take advantage of the time difference!

| City        | Departure  | Arrival     |
|-------------|------------|-------------|
| Atlanta     | 7:09am EST | 9:06am MST  |
| Boston      | 6:45am EST | 10:06am MST |
| Chicago     | 7:44am MST | 10:07am MST |
| Denver      | 6:05am MST | 7:34am MST  |
| Los Angeles | 6:30am PST | 9:16am MST  |
| Miami       | 5:30am EST | 10:15am MST |
| Minneapolis | 6:30am CST | 10:15am MST |
| New York    | 7:05am EST | 10:13am MST |
| Phoenix     | 6:26am MST | 8:59am MST  |
| Portland    | 6:30am PST | 9:10am MST  |