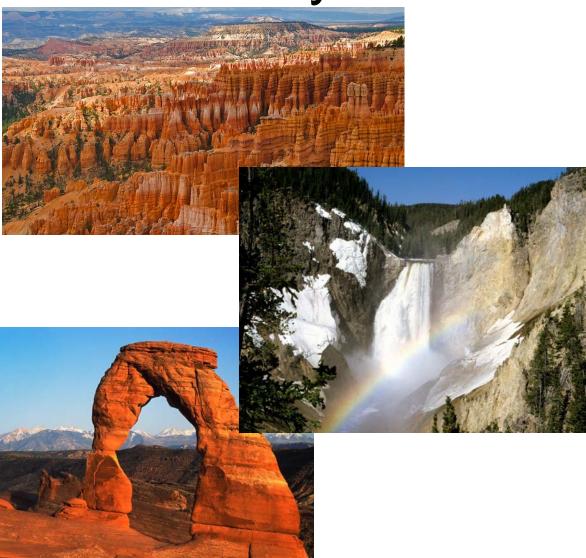

# 21 National Parks and Monuments within a day's drive

- Zion
- Bryce Canyon
- Yellowstone
- Grand Teton
- Arches